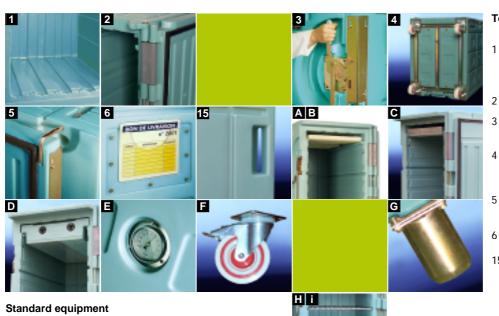

## **Technical features**

- Body and door made of one piece rotomoulded polyethylene. Grooves on internal walls facilitate cold gas flow natural convection
- Body/door hinging with 2 pins
- 3 2-points « Pélican » closing system, made of rustproof treated steel.
- A Rustproof treated steel frame, flush mounted, fitted with 2 fixed and 2 swivelling castors Ø 125 mm
- 5 One-piece EPDM seal.Retracting door stop to keep door fixed open.
- 6 Label holder
- 15 4 flush-mounted handles

## **Optional equipment**

- A 2 eutectic plates INDUSTRY
- C Dry ice drawer
- D SIBER SYSTEM® Tank for frozen and chilled products
- E Thermometer
- F 2 brake wheels ø 125 mm
- G 4 metal feet ø 80 mm
- H 3 removable shelves plastic coated
- I 3 removable shelves stainless steel