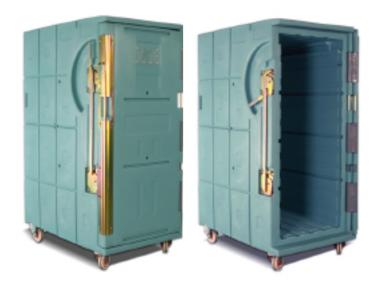

## **Technical features**

- Body and door made of one piece rotomoulded polyethylene. Grooves on internal walls facilitate cold gas flow natural convection
- Body/door hinging with 2 pins
- 3 2-points « Pélican » closing system, made of rustproof treated steel.
- A Rustproof treated steel frame, flush mounted, fitted with 2 fixed and 2 swivelling castors Ø 125 mm
- 5 One-piece EPDM seal.Retracting door stop to keep door fixed open.
- 6 Label holder
- 15 4 flush-mounted handles